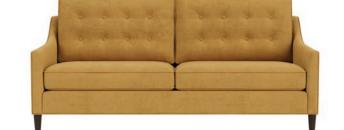

# pick a SHAPE

CURVED CORNER

SHELTER ARM (SOFAS ONLY)

SLOPE ARM

FLARE ARM

#### PICK A LEG

ACRYLIC

SMOOTH

ACCENT BUTTON

# pick a BACK STYLE