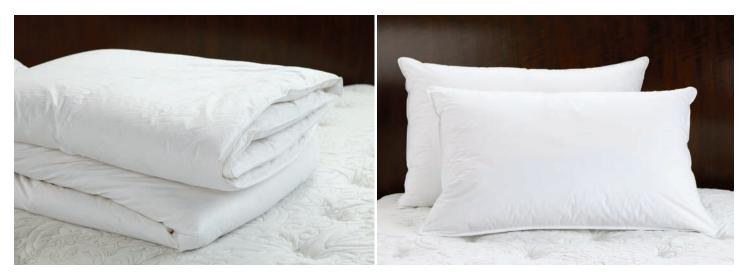

Layer on the indulgence with the feel-good, eco-friendly coziness of our Lanadown<sup>™</sup> comforter and pillows. Crafted from organic cotton and filled with a combination of RDS-certified down and GOTS-certified wool, it's exceptional bedding that you can feel exceptionally good about.

LOOKING FOR MORE OPTIONS? WE ALSO OFFER EVERYTHING FROM DOWN DUVET INSERTS IN YOUR CHOICE OF WARMTH TO HYPOALLERGENIC DOWN-ALTERNATIVE PILLOWS IN YOUR CHOICE OF FIRMNESS.