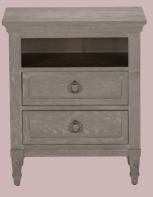

### select your STORAGE

**Double Dresser Tall Dresser** Tall Chest **Three-Drawer Chest** Three-Drawer Night Table **Open Night Table** 

Reagan

Traditional cottage style

with classic bun feet

Canton Parsons inspiration meets Shaker style

## choose your STYLE

Jason Fluted pilasters and collar-trimmed legs

Louis Updated vintage Louis Philippe chic

Continental Classic woodworking with Gustavian flair