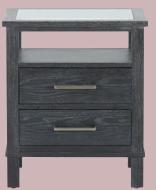

## *introducing* CUSTOM BEDROOM

CRAFTED FROM OAK, MAPLE OR BIRCH, OR CHERRY AS ONLY ETHAN ALLEN CAN— WITH MORE FINISH OPTIONS THAN YOU'LL FIND ANYWHERE ELSE

### select your STORAGE

**Double Dresser Tall Dresser** Tall Chest **Three-Drawer Chest** Three-Drawer Night Table **Open Night Table** 

Reagan

Traditional cottage style

with classic bun feet

Canton Parsons inspiration meets Shaker style

## choose your STYLE

Jason Fluted pilasters and collar-trimmed legs

Louis Updated vintage Louis Philippe chic

Continental Classic woodworking with Gustavian flair

### pick your WOOD FINISH OUR MOST POPULAR OPTIONS ARE AVAILABLE ONLINE,

WITH EVEN MORE CHOICES IN OUR DESIGN CENTERS

**Burnished Nickel** 

Wood Knobs (available on Reagan only, these take the same wood finish as the furniture)