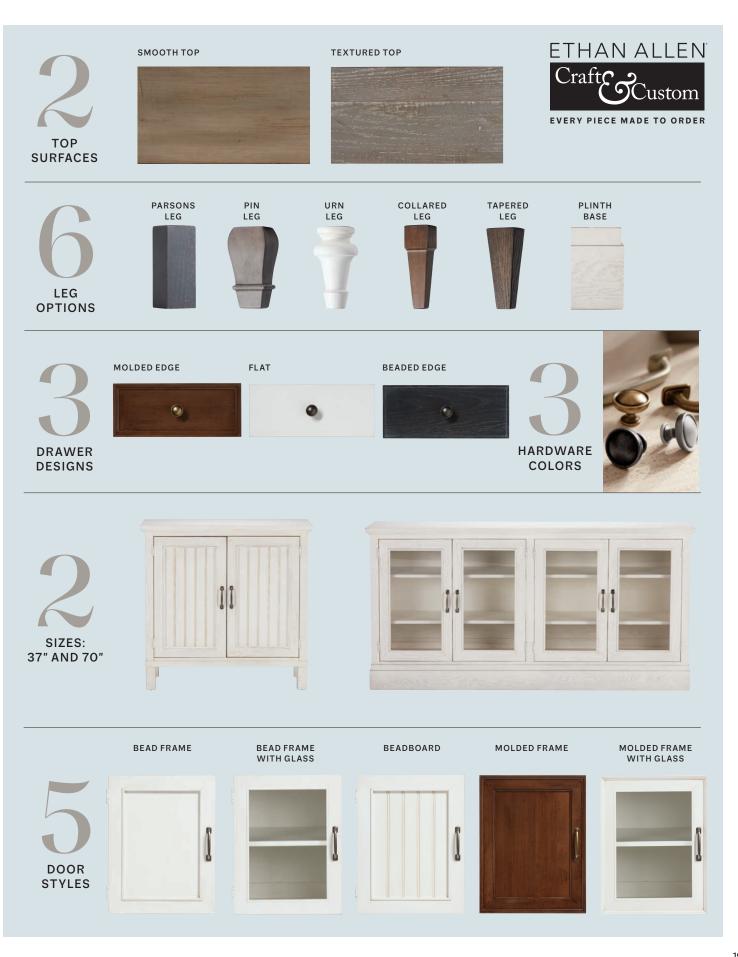

# bring your ideas to our CUSTON TABLES

TURN THEM MODERN, SPIN THEM COUNTRY, FINISH THEM FORMAL—THE CHOICE IS YOURS.

#### SMOOTH TOP

#### TOP SIZES (30" HEIGHT)

| VITH FIXED TOP:       | WITH EXTENSION:        |
|-----------------------|------------------------|
| 2" sq. (seats 4)      | Up to 62"l (seats 6)   |
| 62"l x 38"w (seats 6) | Up to 82″l (seats 8)   |
| '2"l x 42"w (seats 8) | Up to 112"I (seats 10) |

FLAT/EASED EDGE

SHAPED EDGE (available with Smooth Top only)

# open the door to our CUSTOM BUFFETS

THOUSANDS OF POSSIBLE DESIGN COMBINATIONS THAT WILL LEAVE YOU INFINITELY HAPPY.