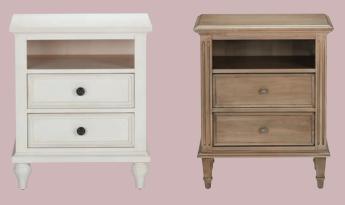

## *introducing* CUSTOM BEDROOM

CRAFTED FROM OAK, MAPLE OR BIRCH, OR CHERRY AS ONLY ETHAN ALLEN CAN— WITH MORE FINISH OPTIONS THAN YOU'LL FIND ANYWHERE ELSE

### select your STORAGE

**Double Dresser Tall Dresser** Tall Chest **Three-Drawer Chest** Three-Drawer Night Table **Open Night Table** 

Reagan

Traditional cottage style

with classic bun feet

Canton Parsons inspiration meets Shaker style

## choose your STYLE

Jason Fluted pilasters and collar-trimmed legs

Louis Updated vintage Louis Philippe chic

Continental Classic woodworking with Gustavian flair

### pick your WOOD FINISH OUR MOST POPULAR OPTIONS ARE AVAILABLE ONLINE,

WITH EVEN MORE CHOICES IN OUR DESIGN CENTERS

**Burnished Nickel** 

Wood Knobs (available on Reagan only, these take the same wood finish as the furniture)