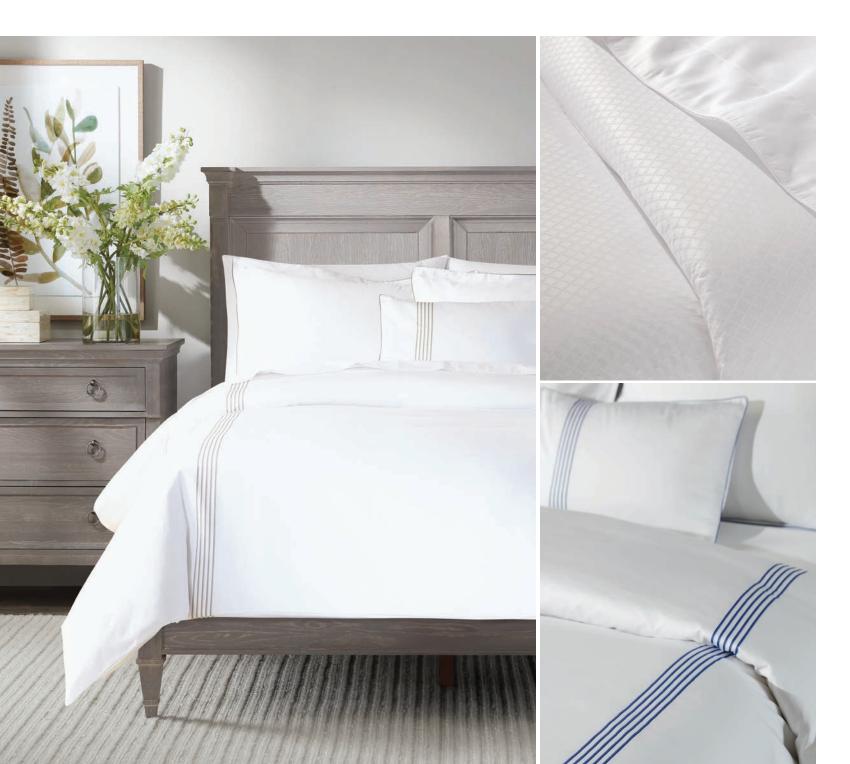

## *how* SUITE IT IS

Transform your custom bedroom into a five-star getaway with the tailored stylings of our Ensuite hotel-style bedding. It's crafted in Italy, with top layers in two prints—a stripe border in navy or taupe, or a subtle yet sparkling white diamond pattern supported by crisp white sheets and pillowcases that have "luxury" written all over them.

Layer on the indulgence with the feel-good, eco-friendly coziness of our Lanadown<sup>™</sup> comforter and pillows. Crafted from organic cotton and filled with a combination of RDS-certified down and GOTS-certified wool, it's exceptional bedding that you can feel exceptionally good about.