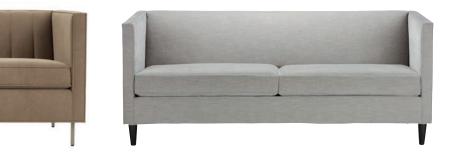

# pick a SHAPE

CURVED CORNER

SHELTER ARM (SOFAS ONLY)

SLOPE ARM

FLARE ARM

#### PICK A LEG

ACRYLIC

SMOOTH

ACCENT BUTTON

# pick a BACK STYLE