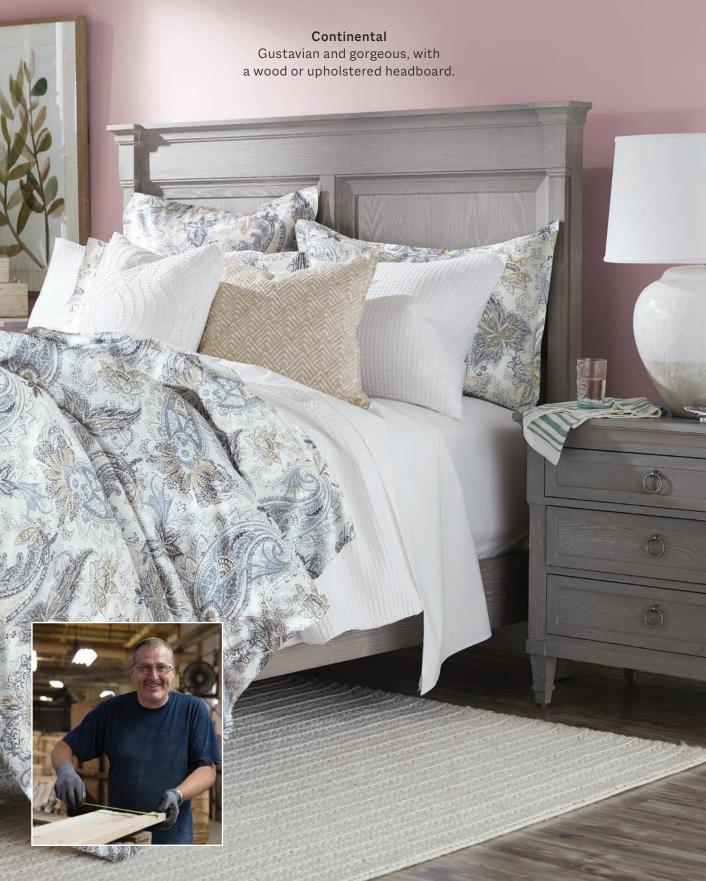

## *introducing* CUSTOM BEDROOM

CRAFTED FROM OAK, MAPLE OR BIRCH, OR CHERRY AS ONLY ETHAN ALLEN CAN— WITH MORE FINISH OPTIONS THAN YOU'LL FIND ANYWHERE ELSE

## choose your STYLE

Jason Fluted pilasters and collar-trimmed legs

Louis Updated vintage Louis Philippe chic

Continental Classic woodworking with Gustavian flair