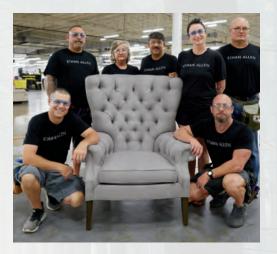

All over North America, surrounded by the sparkle and sunshine of spring, Ethan Allen's workshops are humming as custom-made furniture comes to life.

In Vermont, you'll see craftspeople inspecting sustainably harvested logs to find the perfect grain pattern: from the heart of the wood for a wide, expansive grain, or from a quarter-sawn piece for a tighter, more even look.

Journey down to North Carolina, where we still tailor every piece of upholstery by hand, and you'll see Ethan Allen artisans working with every imaginable fabric and frame. Venture even further south to meet the leather artisans in our Silao, Mexico, workshop, and see the woodworkers in our Honduras workshop as they carve beautiful rosettes onto a dining room table, by hand.

From the mountains to the tropics, we work in ways that have slashed our carbon footprint by almost 30% while still delivering the personalization and extraordinary craftsmanship that goes by just one name: Ethan Allen.