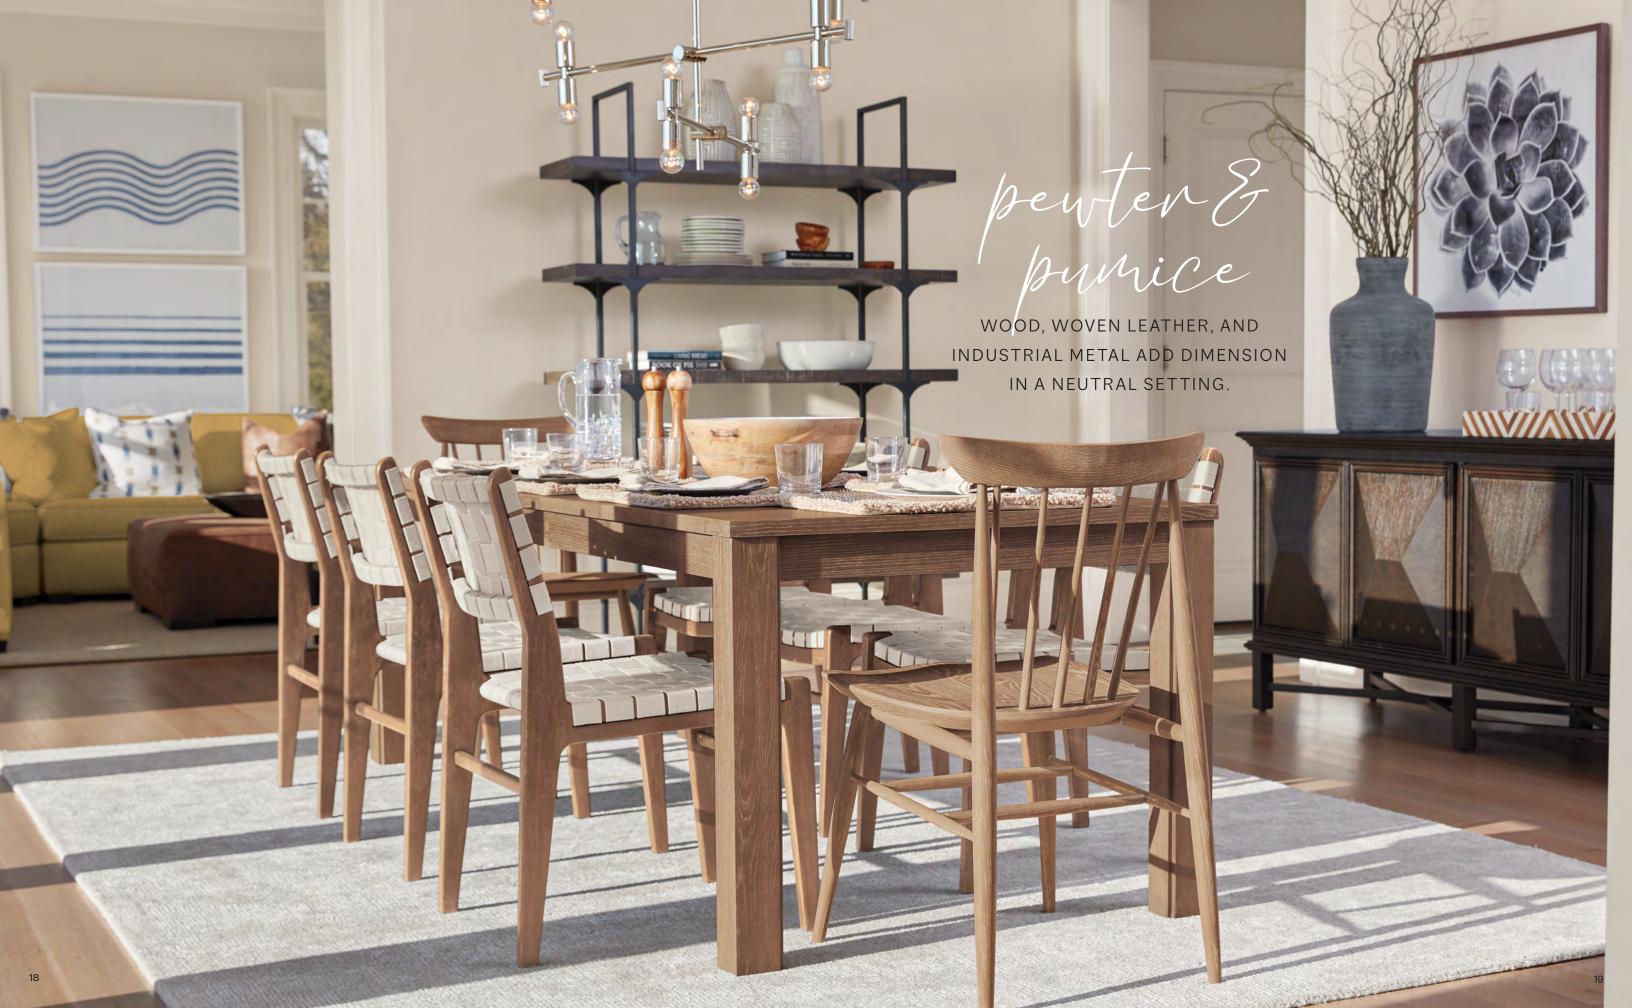

All over North America, surrounded by the sparkle and sunshine of spring, Ethan Allen's workshops are humming as custom-made furniture comes to life.

In Vermont, you'll see craftspeople inspecting sustainably harvested logs to find the perfect grain pattern: from the heart of the wood for a wide, expansive grain, or from a quarter-sawn piece for a tighter, more even look.

Journey down to North Carolina, where we still tailor every piece of upholstery by hand, and you'll see Ethan Allen artisans working with every imaginable fabric and frame. Venture even further south to meet the leather artisans in our Silao, Mexico, workshop, and see the woodworkers in our Honduras workshop as they carve beautiful rosettes onto a dining room table, by hand.