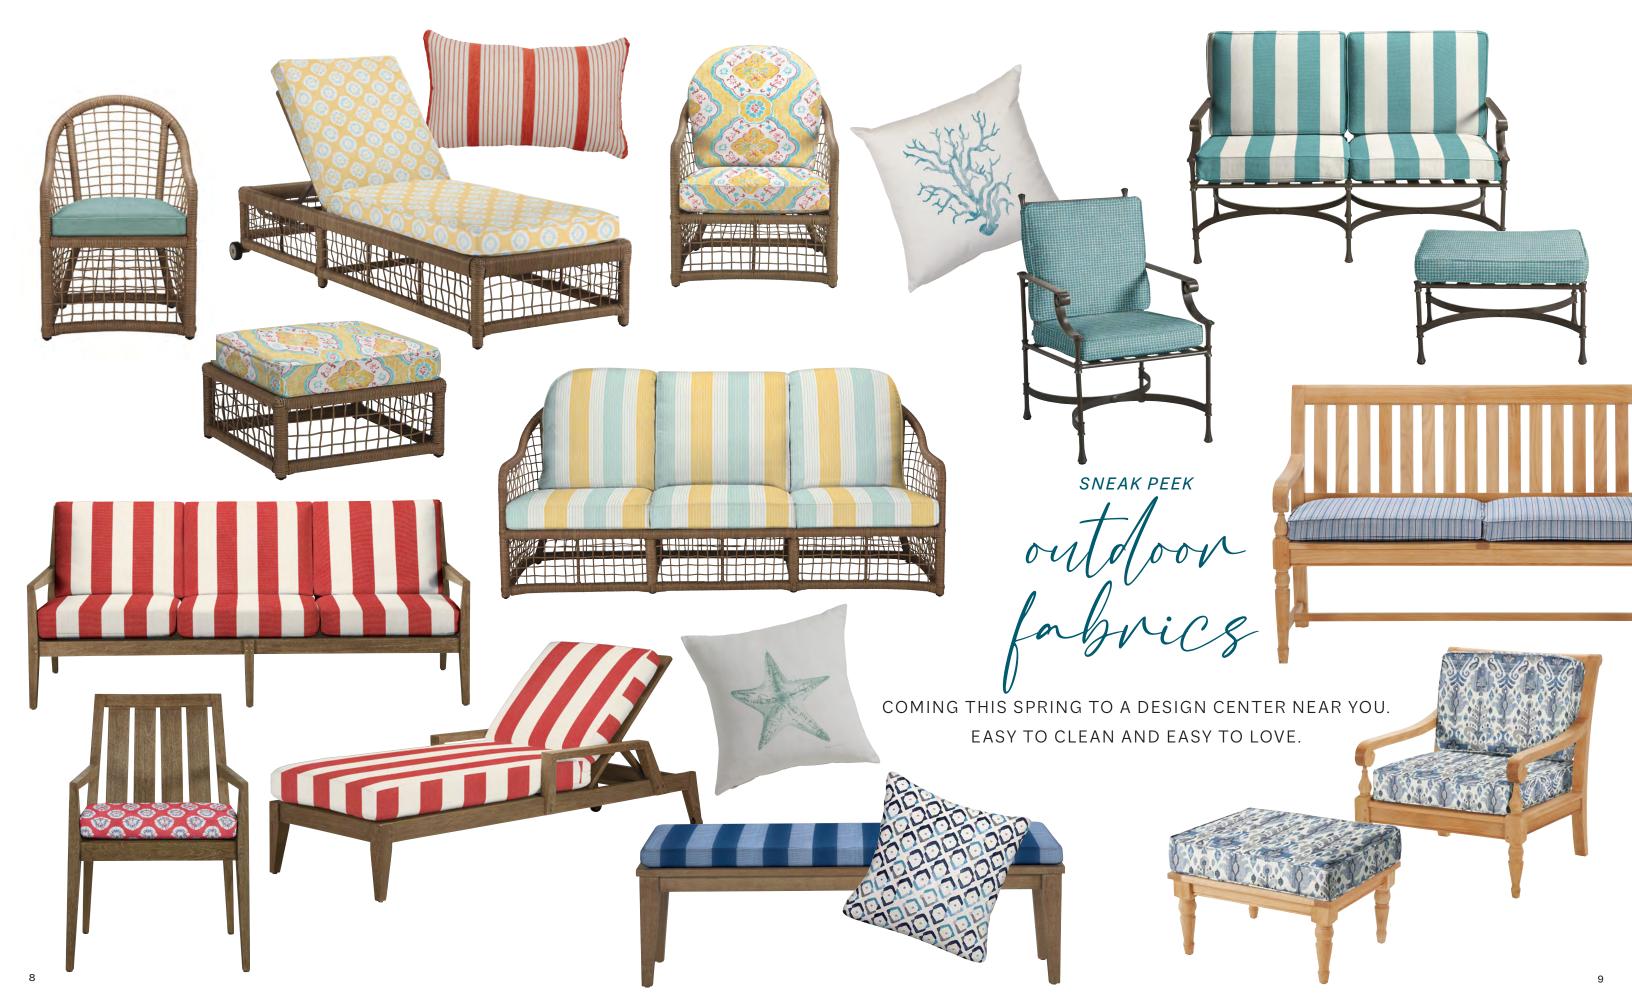

# EXUBERANT YELLOW FOR THE KID IN YOU; BLACK AND WHITE FOR THE GROWNUP WHO'S SERIOUS ABOUT STYLE. OUR RUGS ARE RAVISHING INDOORS AND OUT. DECORATIVE ACCENTS SHOWN ARE NOT ETHANALLEN.COM/SHOP-OUTDOOR-RUGS INTENDED FOR EXTENDED OUTDOOR