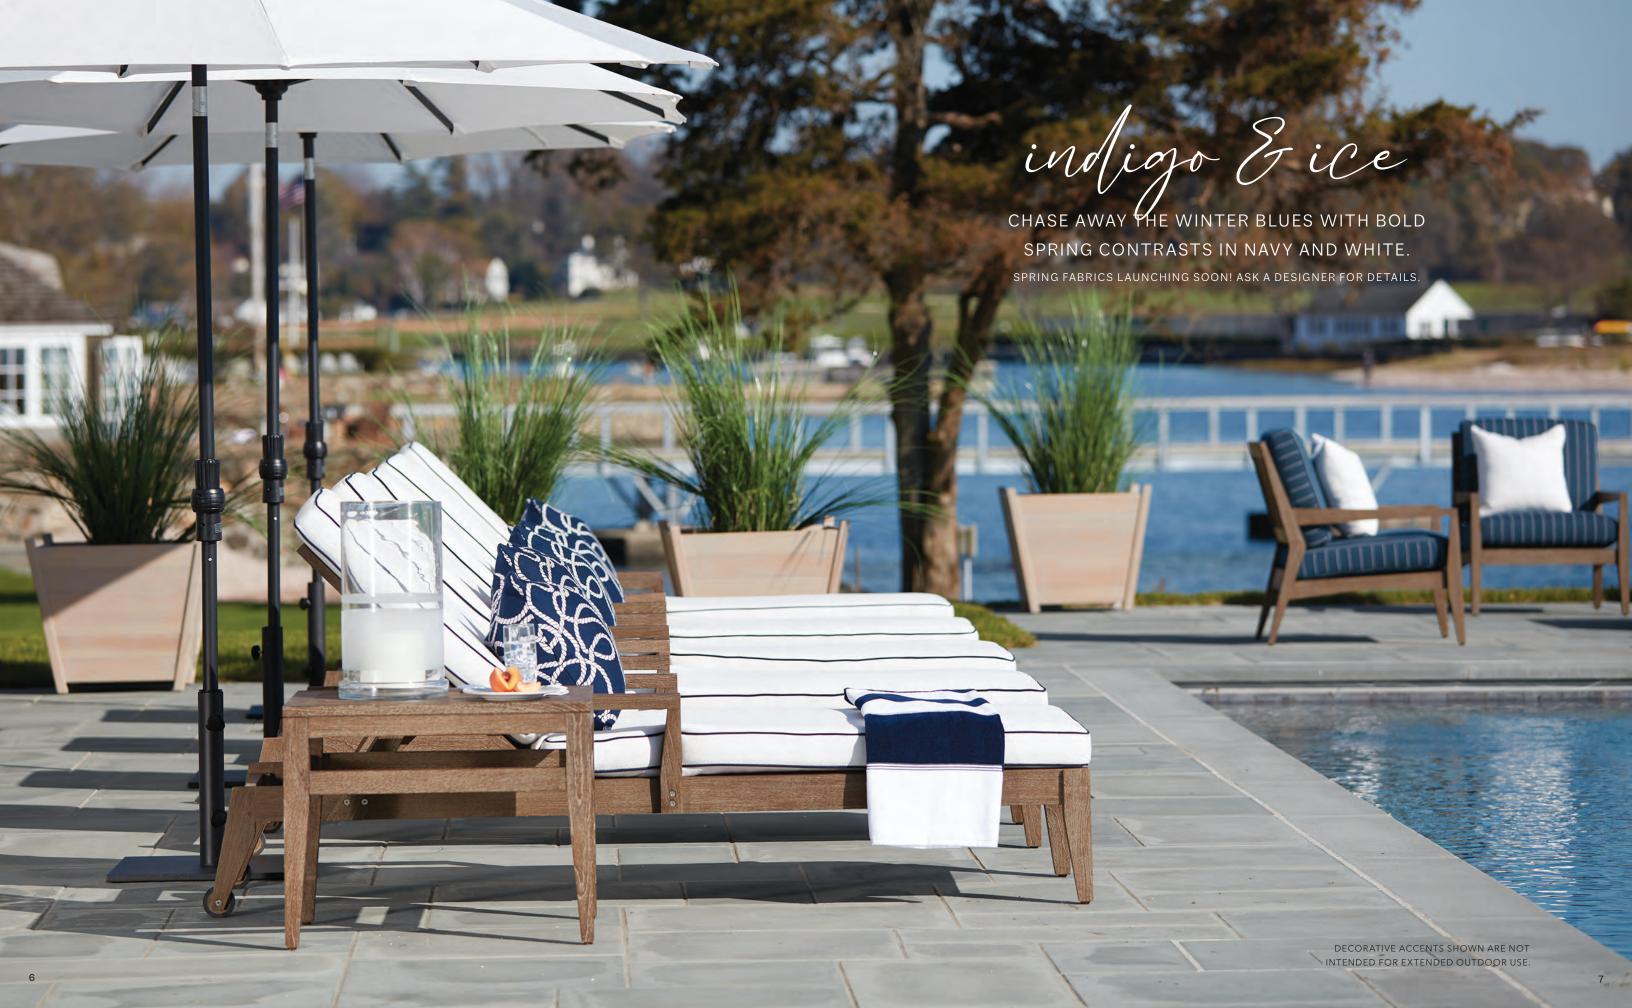

# EXUBERANT YELLOW FOR THE KID IN YOU; BLACK AND WHITE FOR THE GROWNUP WHO'S SERIOUS ABOUT STYLE. OUR RUGS ARE RAVISHING INDOORS AND OUT. DECORATIVE ACCENTS SHOWN ARE NOT ETHANALLEN.COM/SHOP-OUTDOOR-RUGS INTENDED FOR EXTENDED OUTDOOR