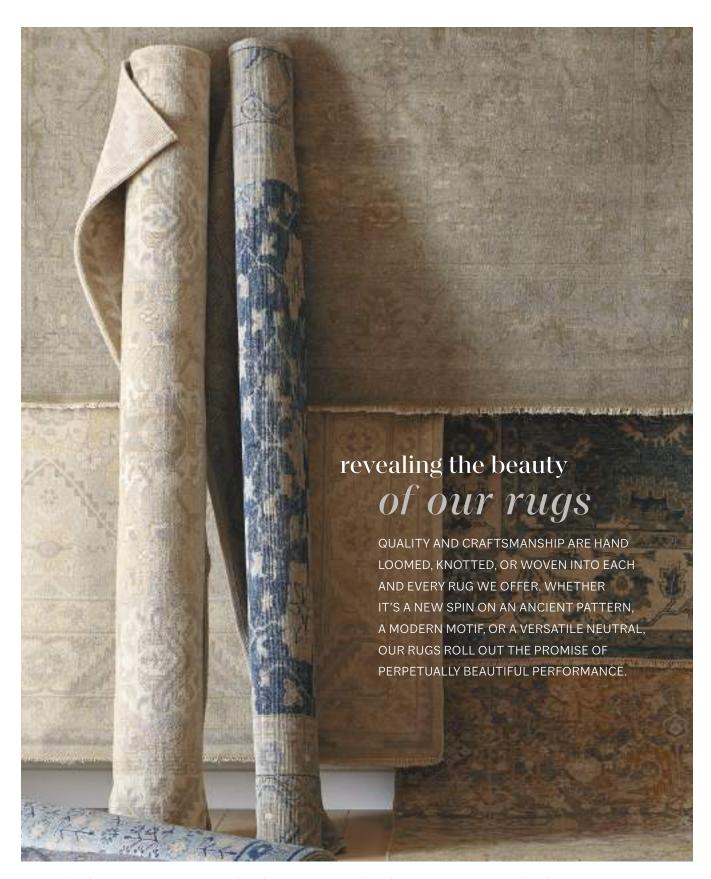

Flat rugs, clockwise from top: Ghordies Rug, Gray/Gray 041512 \$2230-\$7570 Riviera Rug 041675 \$2330-\$4660 Oslo Rug, Gold/Gray 041687 \$4190-\$8150 Heriz Rug, Gray/Ivory 041514 \$2450-\$8740 Rolled rugs, clockwise from top left: Tribal Rug 041677 \$1930-\$3840 Cosmo Rug, Blue/Gray 041686 \$2040-\$4080 Khotan Rug, Gray/Blue 041517 \$2450-\$8740 Opposite, top: Malone Leather Chair 722231 starting at \$2390 as shown \$2750 Bottom: 92" Chadwick Leather Sofa 727444 starting at \$4550 as shown \$5150 Ridgefield Brass Floor Lamp 092548 \$880