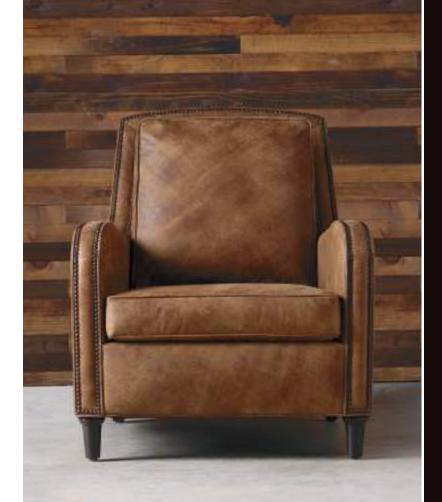

## a legacy in leather

OUR SKILLED ARTISANS TURN GENUINE
FULL-GRAIN AND TOP-GRAIN LEATHER
INTO BEAUTIFUL FURNITURE. ANILINE
DYES ENHANCE THE LEATHER'S NATURAL
CHARACTER, WHILE SEMI-ANILINE DYES
ADD A FINISHING LAYER THAT HELPS THE
LEATHER RESIST SCRATCHES AND SCRAPES.

NO TWO HIDES ARE ALIKE. EACH HAS ITS OWN TEXTURE, COLORING, AND FINISH FOR ONE-OF-A-KIND CHARACTER.