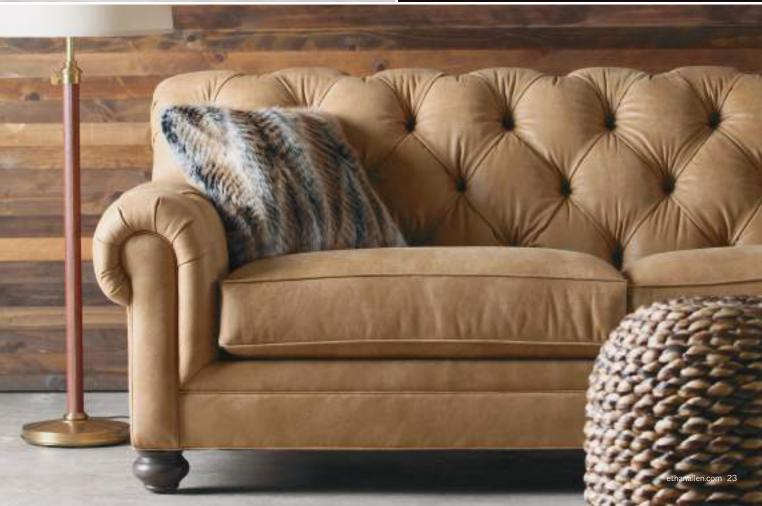

## a legacy in leather

OUR SKILLED ARTISANS TURN GENUINE
FULL-GRAIN AND TOP-GRAIN LEATHER
INTO BEAUTIFUL FURNITURE. ANILINE
DYES ENHANCE THE LEATHER'S NATURAL
CHARACTER, WHILE SEMI-ANILINE DYES
ADD A FINISHING LAYER THAT HELPS THE
LEATHER RESIST SCRATCHES AND SCRAPES.

NO TWO HIDES ARE ALIKE. EACH HAS ITS OWN TEXTURE, COLORING, AND FINISH FOR ONE-OF-A-KIND CHARACTER.