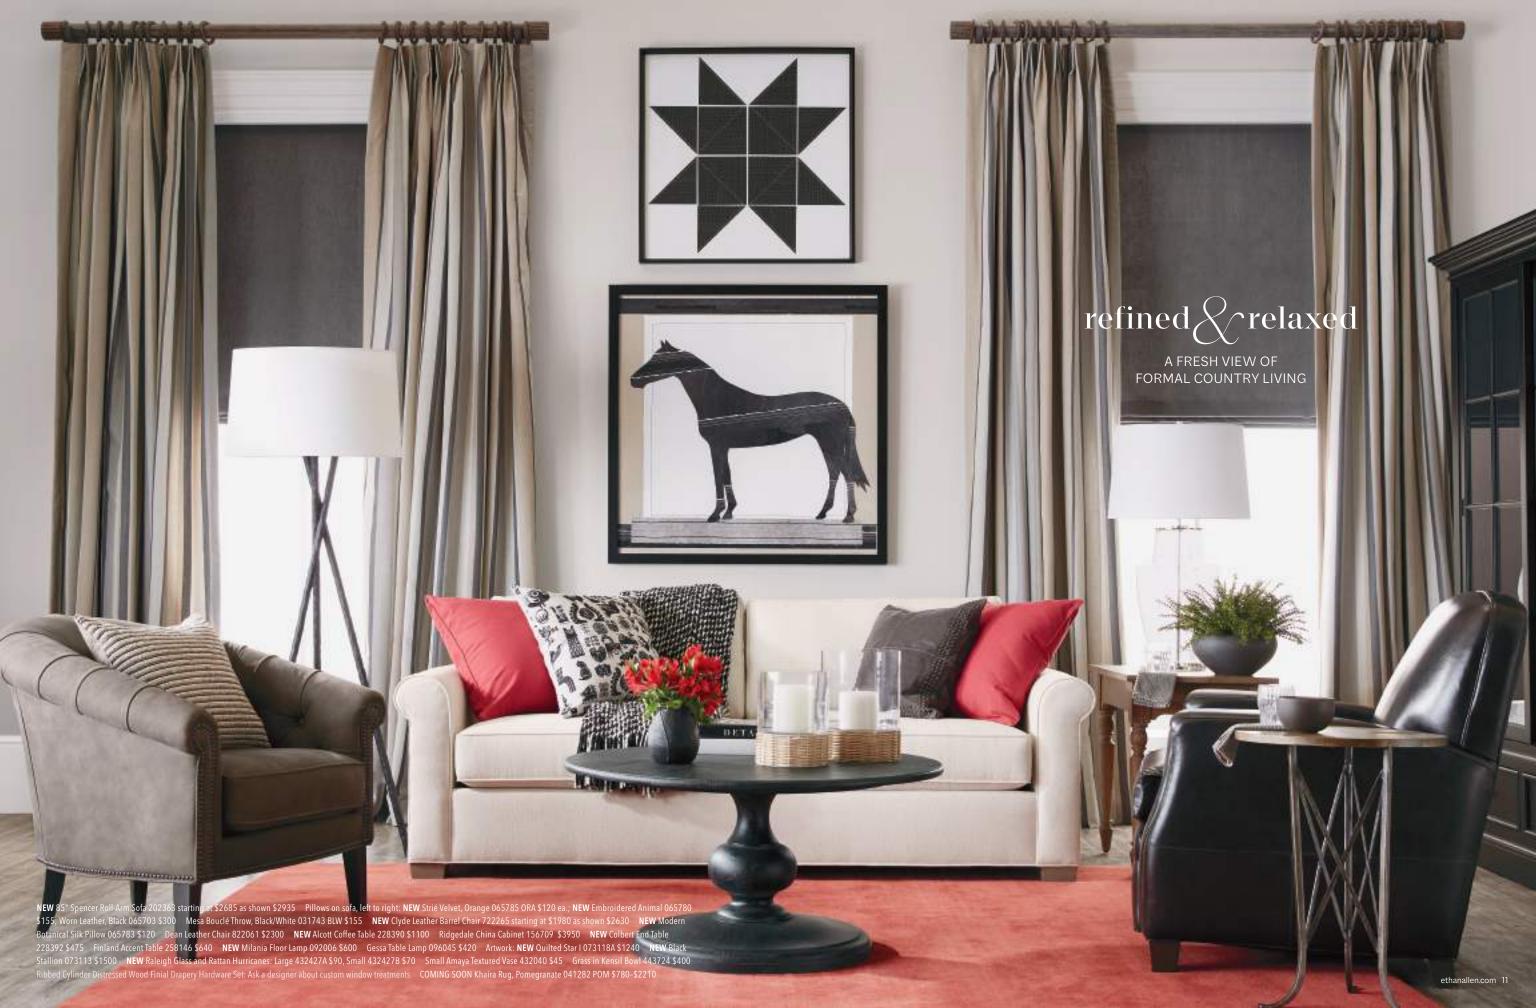

 NEW Kousa Flower on Stand: Large 432416A \$300, Small 432416B \$200
 NEW Green Hydrange a Soft-Touch Watergarden 442250 \$900
 COMING SOON Khaira Rug, Pomegranate 041282 POM

 \$780-\$2210
 Opposite: NEW GLEN Leather Chair 722267 starting at \$1625 as shown \$1985
 NEW Walden Mango Wood Stool 42184 \$430
 Echeveria in Pot 444046 \$170
 NEW Brayden

 Iron Floor Mirror 074505 \$1350
 NEW Ombré Linen Rug, Gray 041221H GRY \$750-\$2600
 NEW Walden Mango Wood Stool 42184 \$430
 Echeveria in Pot 444046 \$170
 NEW Brayden