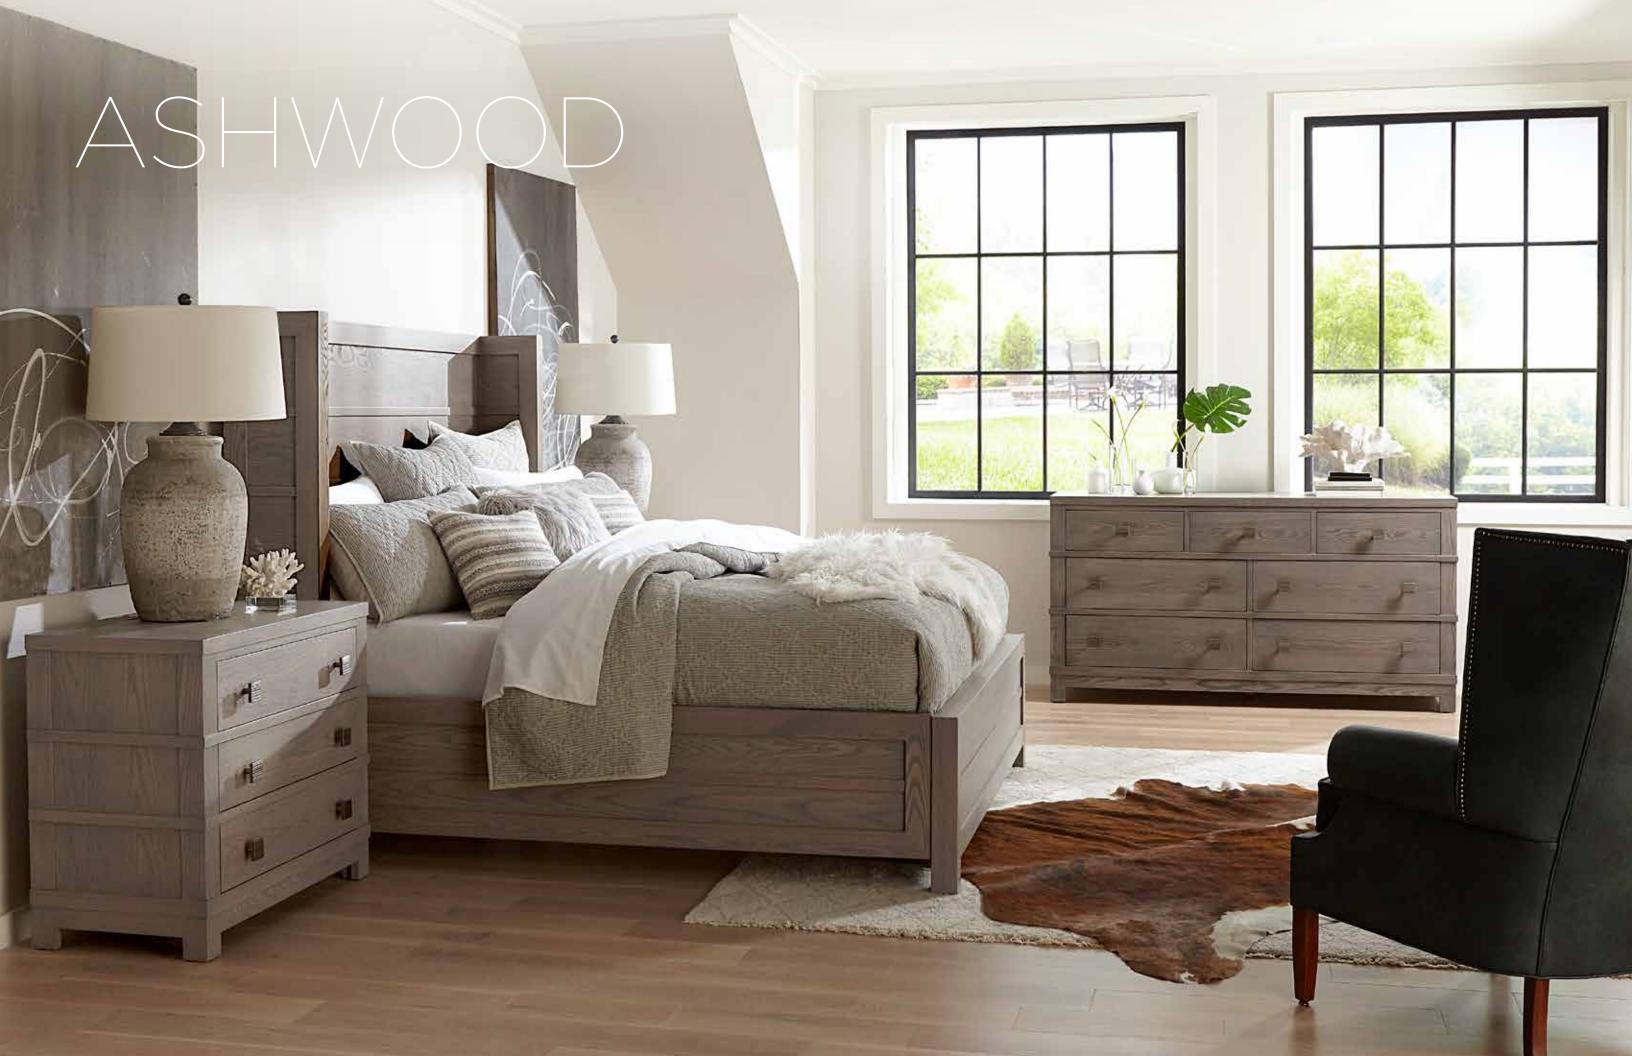

# ASHWOOD

n the Ashwood group, Stickley's traditional construction techniques serve a design of contemporary sophistication. Lines are clean and spare, with a series of horizontal panels providing linear detail. A striking shelter headboard and solid block feet help make the bed a compelling focal point, accompanied by case pieces with custom-designed dark pewter textured square hardware and voluminous storage. Finally, two artisanal finish options Tidewater and Flax, add lightness and an organic quality in keeping with the room's casual elegance.