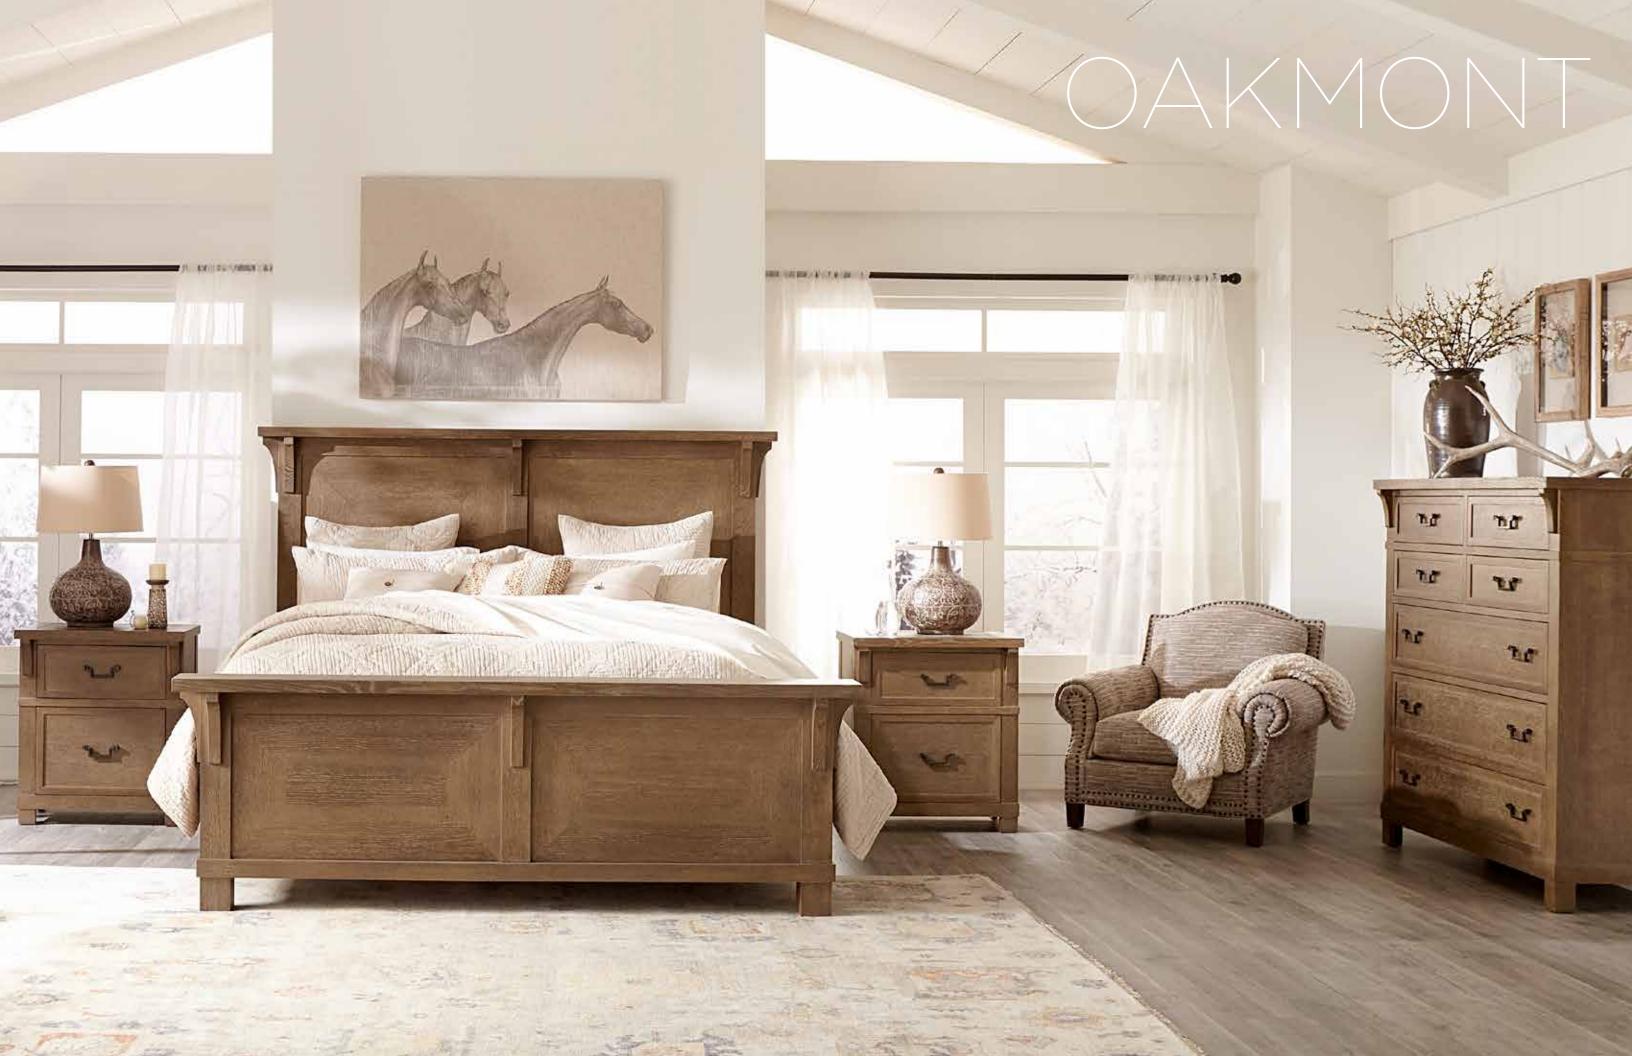

## OAKMONT

he Oakmont group is subtly influenced by classic Stickley Mission furniture but achieves its own unique look. Traditional cap rails, corbels, and block feet create a silhouette that nods to our legacy. Yet by keeping these elements restrained, what shines through is the grain of quarter-sawn white oak showcased on broad, uninterrupted surfaces; two proprietary, hand-applied finishes Smoke and Sable, have been formulated to highlight every rich detail. Add a selection of case goods ornamented with custom mission bail pulls finished in bronze with copper undertones to complete a room with beauty in abundance.