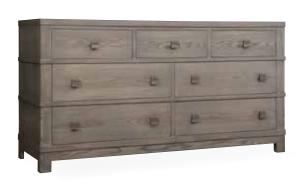

Oakmont Dresser TX1-1001 | H38 W72 D22

Ashwood Dresser TX2-1001 | H38 W72 D22

Oakmont Tall Chest TX1-1002 | H58 W56 D22

Ashwood Tall Chest TX2-1002 | H58 W56 D22

Oakmont Media Dresser TX1-1003 | H45 W50 D22