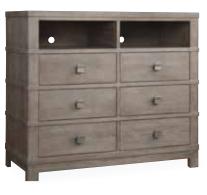

Oakmont Dresser TX1-1001 | H38 W72 D22

Ashwood Dresser TX2-1001 | H38 W72 D22

Oakmont Tall Chest TX1-1002 | H58 W56 D22

Ashwood Tall Chest TX2-1002 | H58 W56 D22

Oakmont Media Dresser TX1-1003 | H45 W50 D22

Ashwood Media Dresser TX2-1003 | H45 W50 D22

Oakmont 3-Drawer Night Stand TX1-1004 | H32 W38 D20

Ashwood 3-Drawer Night Stand TX2-1004 | H32 W38 D20

Oakmont Night Stand TX1-1005 | H32 W28 D20

Ashwood Night Stand TX2-1005 | H32 W28 D19