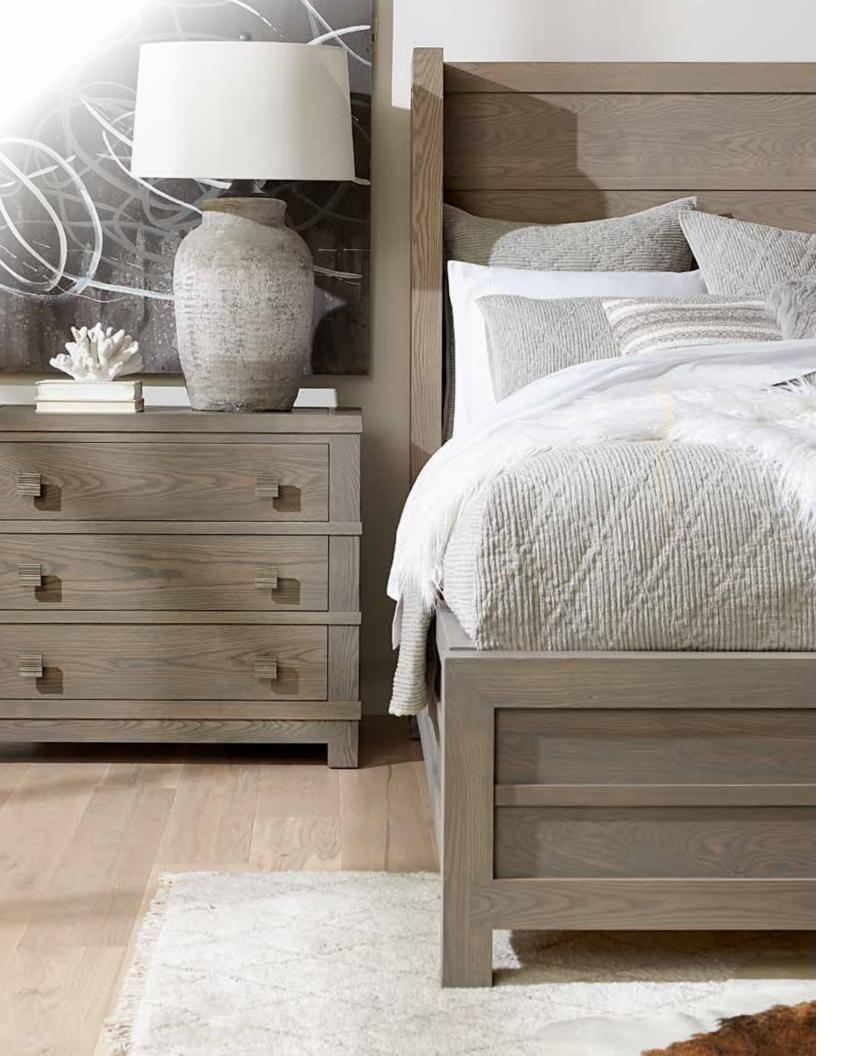

# ASHWOOD

n the Ashwood group, Stickley's traditional construction techniques serve a design of contemporary sophistication. Lines are clean and spare, with a series of horizontal panels providing linear detail. A striking shelter headboard and solid block feet help make the bed a compelling focal point, accompanied by case pieces with custom-designed dark pewter textured square hardware and voluminous storage. Finally, two artisanal finish options Tidewater and Flax, add lightness and an organic quality in keeping with the room's casual elegance.