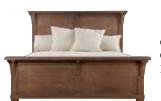

#### OAKMONT

 $\begin{array}{lll} Oakmont \; Bed \\ Queen & TX1-1000-Q \; | \; H66 \; W72.5 \; L93 \\ King & TX1-1000-K \; | \; H66 \; W88.5 \; L93 \end{array}$ 

Ashwood Bed Queen TX2-1000-Q | H66 W66.5 L89 King TX2-1000-K | H66 W82.5 L89