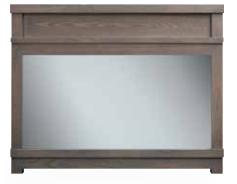

Oakmont Mirror TX1-1006 | H42 W52 D4.5

Ashwood Mirror TX2-1006 | H42 W52 D2.5

Smoke | 411

Sable | 412

Tidewater | 401

Flax |402