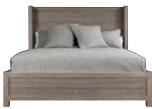

#### OAKMONT

 $\begin{array}{lll} Oakmont \; Bed \\ Queen & TX1-1000-Q \; | \; H66 \; W72.5 \; L93 \\ King & TX1-1000-K \; | \; H66 \; W88.5 \; L93 \end{array}$ 

Ashwood Bed Queen TX2-1000-Q | H66 W66.5 L89 King TX2-1000-K | H66 W82.5 L89