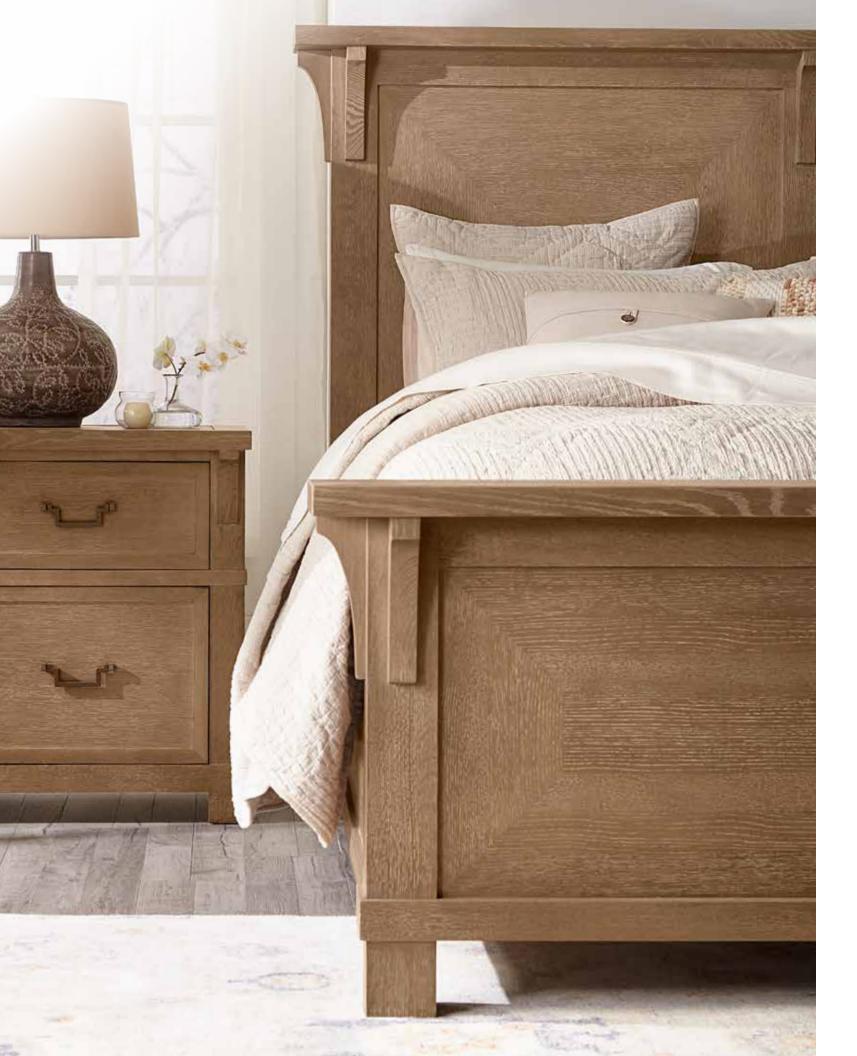

## OAKMONT

he Oakmont group is subtly influenced by classic Stickley Mission furniture but achieves its own unique look. Traditional cap rails, corbels, and block feet create a silhouette that nods to our legacy. Yet by keeping these elements restrained, what shines through is the grain of quarter-sawn white oak showcased on broad, uninterrupted surfaces; two proprietary, hand-applied finishes Smoke and Sable, have been formulated to highlight every rich detail. Add a selection of case goods ornamented with custom mission bail pulls finished in bronze with copper undertones to complete a room with beauty in abundance.