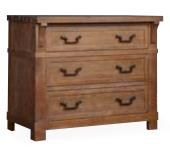

Ashwood Media Dresser TX2-1003 | H45 W50 D22

Oakmont 3-Drawer Night Stand TX1-1004 | H32 W38 D20

Ashwood 3-Drawer Night Stand TX2-1004 | H32 W38 D20

Oakmont Night Stand TX1-1005 | H32 W28 D20

Ashwood Night Stand TX2-1005 | H32 W28 D19