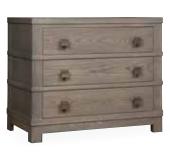

Ashwood Media Dresser TX2-1003 | H45 W50 D22

Oakmont 3-Drawer Night Stand TX1-1004 | H32 W38 D20

Ashwood 3-Drawer Night Stand TX2-1004 | H32 W38 D20

Oakmont Night Stand TX1-1005 | H32 W28 D20

Ashwood Night Stand TX2-1005 | H32 W28 D19