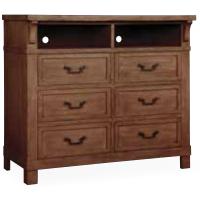

Oakmont Dresser TX1-1001 | H38 W72 D22

Ashwood Dresser TX2-1001 | H38 W72 D22

Oakmont Tall Chest TX1-1002 | H58 W56 D22

Ashwood Tall Chest TX2-1002 | H58 W56 D22

Oakmont Media Dresser TX1-1003 | H45 W50 D22

Ashwood Media Dresser TX2-1003 | H45 W50 D22

Oakmont 3-Drawer Night Stand TX1-1004 | H32 W38 D20

Ashwood 3-Drawer Night Stand TX2-1004 | H32 W38 D20

Oakmont Night Stand TX1-1005 | H32 W28 D20

Ashwood Night Stand TX2-1005 | H32 W28 D19