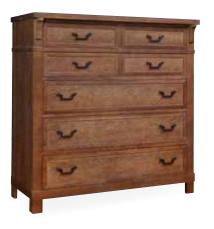

Oakmont Dresser TX1-1001 | H38 W72 D22

Ashwood Dresser TX2-1001 | H38 W72 D22

Oakmont Tall Chest TX1-1002 | H58 W56 D22

Ashwood Tall Chest TX2-1002 | H58 W56 D22

Oakmont Media Dresser TX1-1003 | H45 W50 D22