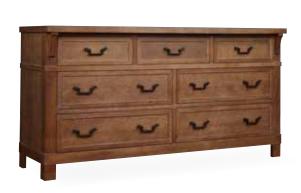

Oakmont Dresser TX1-1001 | H38 W72 D22

Ashwood Dresser TX2-1001 | H38 W72 D22

Oakmont Tall Chest TX1-1002 | H58 W56 D22

Ashwood Tall Chest TX2-1002 | H58 W56 D22

Oakmont Media Dresser TX1-1003 | H45 W50 D22