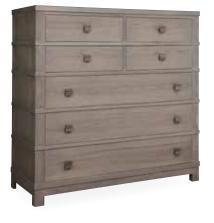

Oakmont Dresser TX1-1001 | H38 W72 D22

Ashwood Dresser TX2-1001 | H38 W72 D22

Oakmont Tall Chest TX1-1002 | H58 W56 D22

Ashwood Tall Chest TX2-1002 | H58 W56 D22

Oakmont Media Dresser TX1-1003 | H45 W50 D22