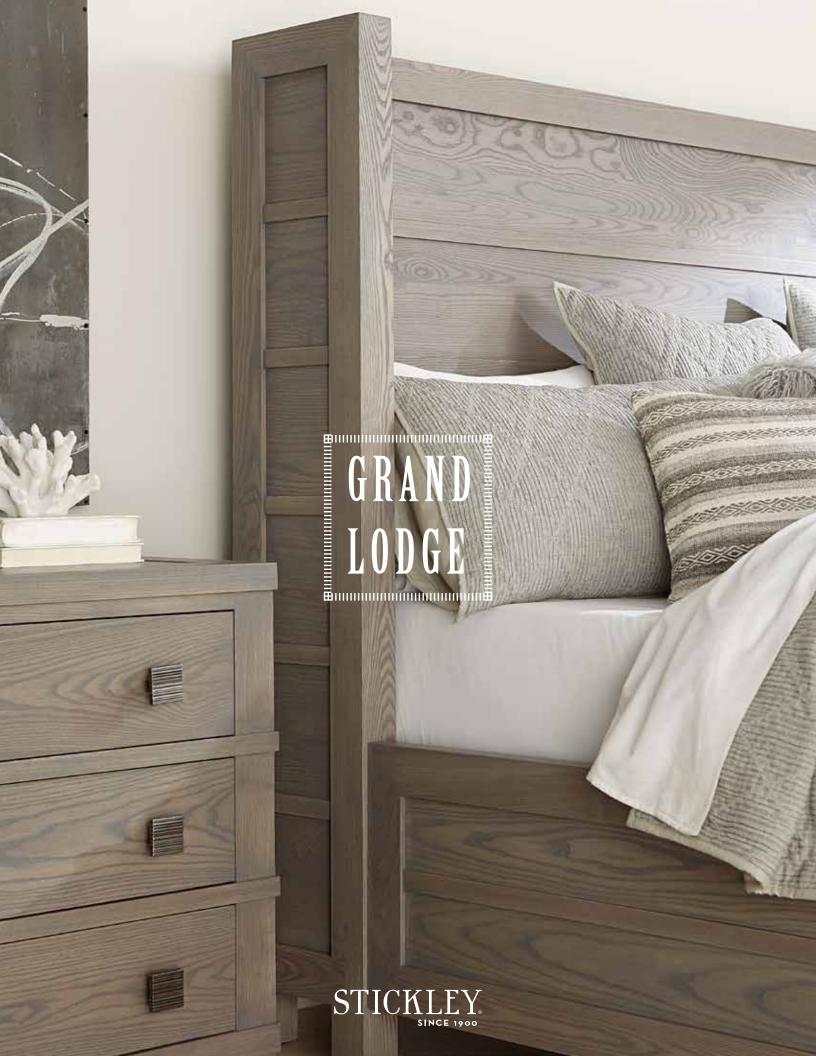

### GRAND LODGE COLLECTION

Introducing Grand Lodge, an exciting collection that offers the very best of Stickley's heritage and quality on an expansive scale. Two impressive casual bedroom groups feature the time-honored solid-wood construction, authentic finishes, and craft that have made Stickley an American furniture authority. And each piece is thoughtfully designed with the robust proportions necessary to anchor a spacious room.

# ASHWOOD

n the Ashwood group, Stickley's traditional construction techniques serve a design of contemporary sophistication. Lines are clean and spare, with a series of horizontal panels providing linear detail. A striking shelter headboard and solid block feet help make the bed a compelling focal point, accompanied by case pieces with custom-designed dark pewter textured square hardware and voluminous storage. Finally, two artisanal finish options Tidewater and Flax, add lightness and an organic quality in keeping with the room's casual elegance.