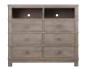

Oakmont Dresser TX1-1001 | H38 W72 D22

Ashwood Dresser TX2-1001 | H38 W72 D22

Oakmont Tall Chest TX1-1002 | H58 W56 D22

Ashwood Tall Chest TX2-1002 | H58 W56 D22

Oakmont Media Dresser TX1-1003 | H45 W50 D22

Ashwood Media Dresser TX2-1003 | H45 W50 D22

Oakmont 3-Drawer Night Stand TX1-1004 | H32 W38 D20

Ashwood 3-Drawer Night Stand TX2-1004 | H32 W38 D20

Oakmont Night Stand TX1-1005 | H32 W28 D20

Ashwood Night Stand TX2-1005 | H32 W28 D19