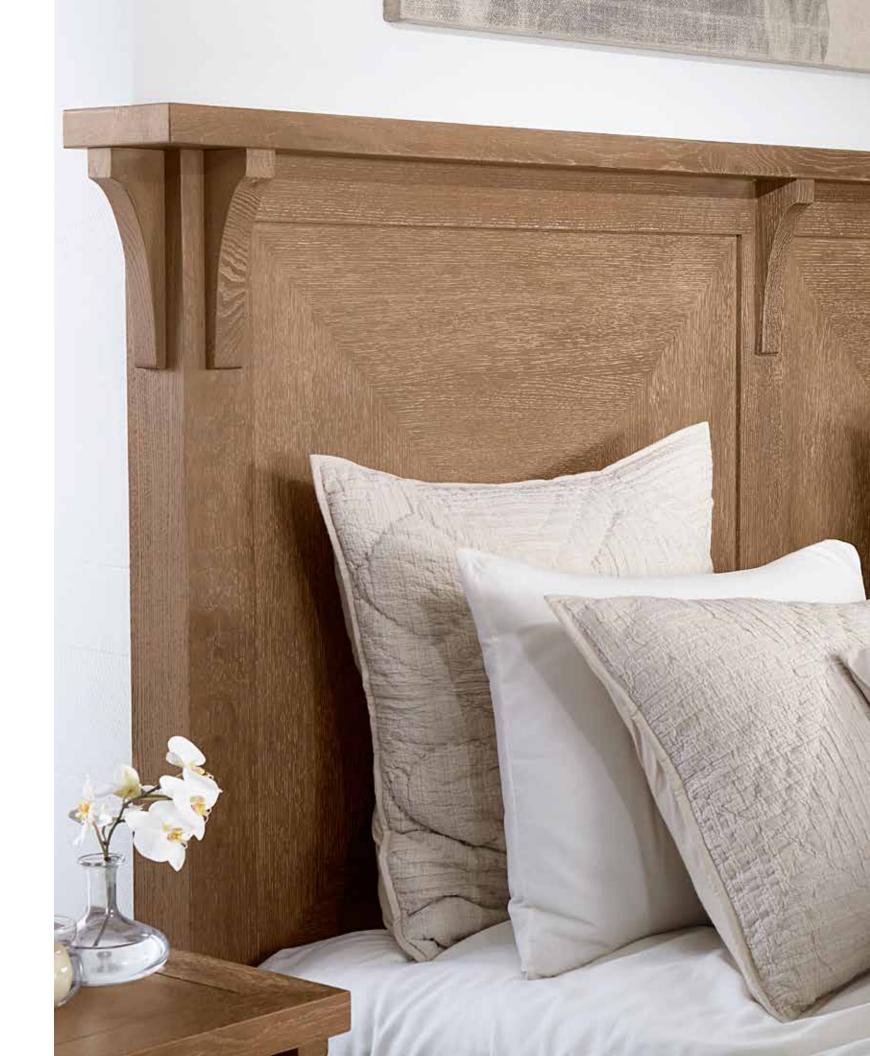

# ASHWOOD

n the Ashwood group, Stickley's traditional construction techniques serve a design of contemporary sophistication. Lines are clean and spare, with a series of horizontal panels providing linear detail. A striking shelter headboard and solid block feet help make the bed a compelling focal point, accompanied by case pieces with custom-designed dark pewter textured square hardware and voluminous storage. Finally, two artisanal finish options Tidewater and Flax, add lightness and an organic quality in keeping with the room's casual elegance.