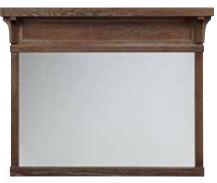

Oakmont Mirror TX1-1006 | H42 W52 D4.5

Ashwood Mirror TX2-1006 | H42 W52 D2.5

Smoke | 411

Sable | 412

Tidewater | 401

Flax |402